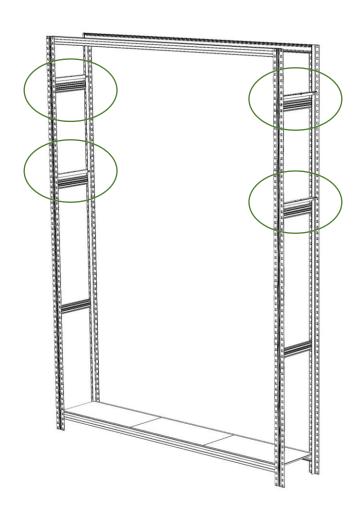

Assembly guide







#### assembly guide

Welcome to the assembly manual for the GROW RACK SYSTEM, an adaptable and modular solution crafted to effortlessly fit into any indoor or outdoor environment. Each segment covers a width of 1.8 meters and provides adjustable heights from 2 to 5 meters, accommodating various requirements of your space.

This guide walks you through the assembly process, guaranteeing a streamlined and effective setup experience.

**Included parts** 







GROW PIPES

Assembly the shelf gables, beams and floor sections. No fastenings are needed in this step





#### **Mount the L-brackets:**







### Mount the fixing plates











Mount the drainage pipe, root stoppers, GROWPIPES and feed pipe.