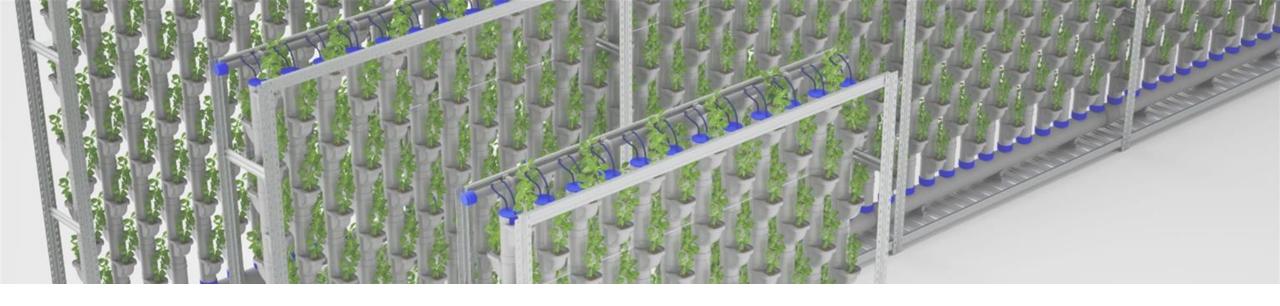

#### assembly guide

Welcome to the assembly manual for the GROW RACK SYSTEM, an adaptable and modular solution crafted to effortlessly fit into any indoor or outdoor environment. Each segment covers a width of 1.8 meters and provides adjustable heights from 2 to 5 meters, accommodating various requirements of your space.

This guide walks you through the assembly process, guaranteeing a streamlined and effective setup experience.

**Included parts** 

GROW PIPES

Assembly the shelf gables, beams and floor sections. No fastenings are needed in this step