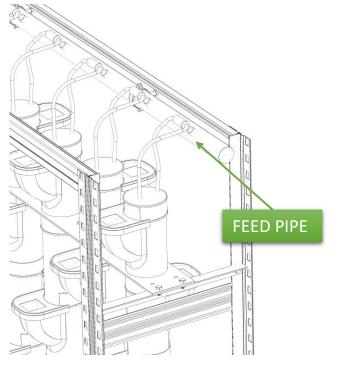

### Mount the fixing plates

Mount the drainage pipe, root stoppers, GROWPIPES and feed pipe.