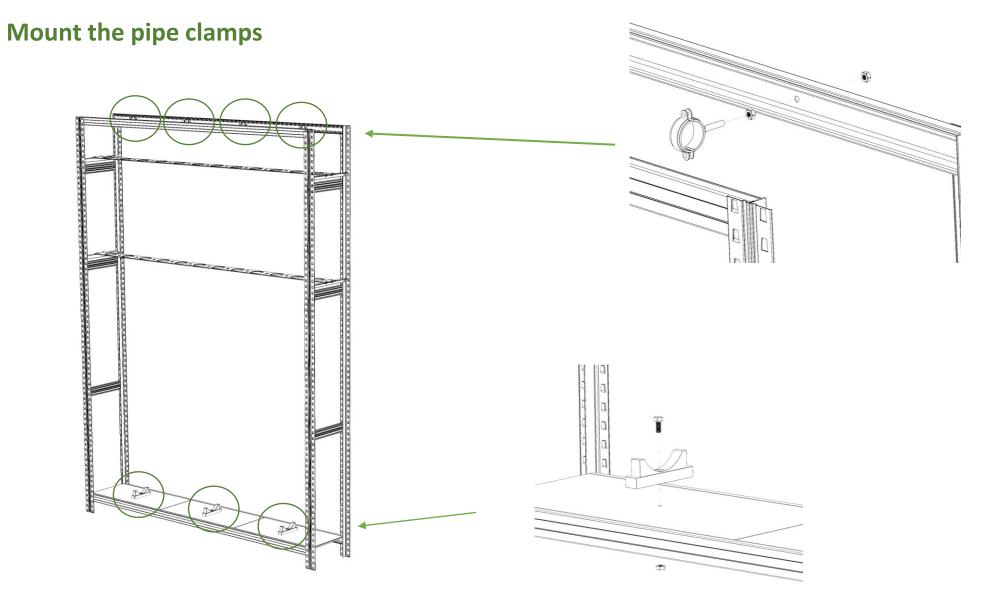

Assembly guide







#### assembly guide

Welcome to the assembly manual for the GROW RACK SYSTEM, an adaptable and modular solution crafted to effortlessly fit into any indoor or outdoor environment. Each segment covers a width of 1.8 meters and provides adjustable heights from 2 to 5 meters, accommodating various requirements of your space.

This guide walks you through the assembly process, guaranteeing a streamlined and effective setup experience.

**Included parts** 







GROW PIPES

Assembly the shelf gables, beams and floor sections. No fastenings are needed in this step





#### **Mount the L-brackets:**







### Mount the fixing plates











Mount the drainage pipe, root stoppers, GROWPIPES and feed pipe.