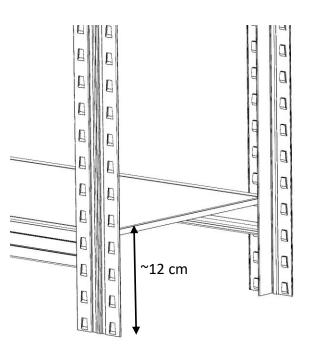

This guide walks you through the assembly process, guaranteeing a streamlined and effective setup experience.

**Included parts** 

GROW PIPES

Assembly the shelf gables, beams and floor sections. No fastenings are needed in this step