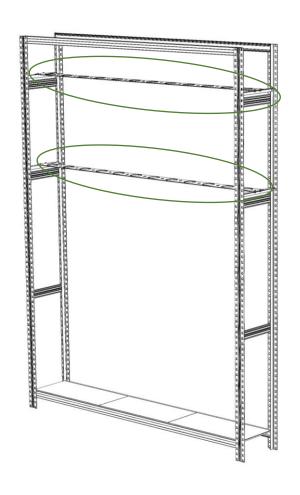

This guide walks you through the assembly process, guaranteeing a streamlined and effective setup experience.

**Included parts** 

GROW PIPES

Assembly the shelf gables, beams and floor sections. No fastenings are needed in this step