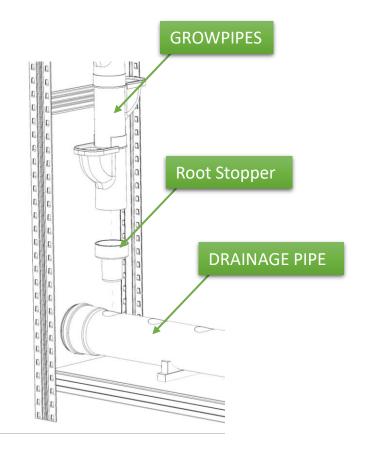

### Mount the fixing plates

Mount the drainage pipe, root stoppers, GROWPIPES and feed pipe.