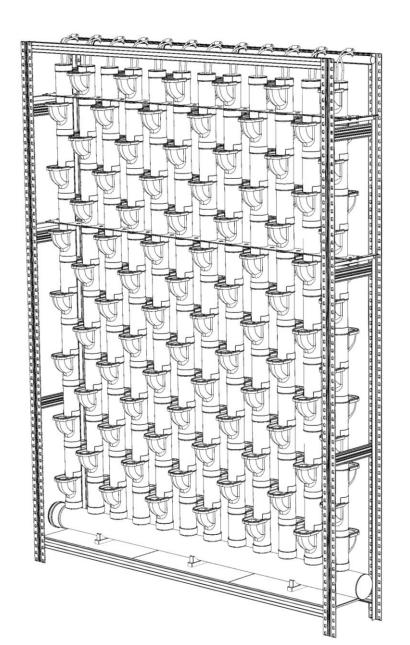

#### assembly guide

Welcome to the assembly manual for the GROW RACK SYSTEM, an adaptable and modular solution crafted to effortlessly fit into any indoor or outdoor environment. Each segment covers a width of 1.8 meters and provides adjustable heights from 2 to 5 meters, accommodating various requirements of your space.

This guide walks you through the assembly process, guaranteeing a streamlined and effective setup experience.

**Included parts** 

GROW PIPES

Assembly the shelf gables, beams and floor sections. No fastenings are needed in this step

### Mount the fixing plates

Mount the drainage pipe, root stoppers, GROWPIPES and feed pipe.