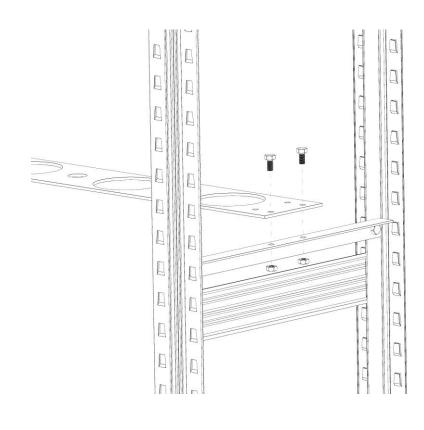

### Mount the fixing plates

Mount the drainage pipe, root stoppers, GROWPIPES and feed pipe.