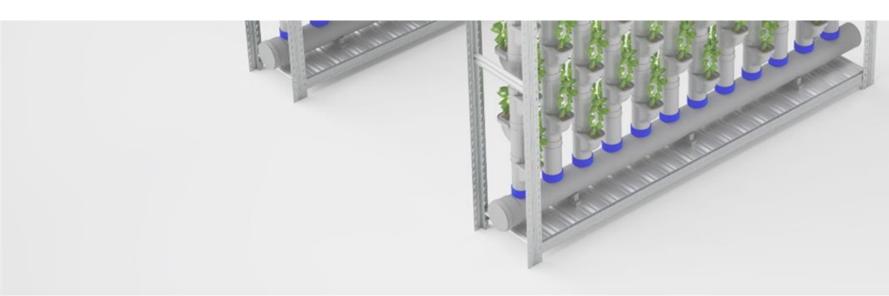

This guide walks you through the assembly process, guaranteeing a streamlined and effective setup experience.

**Included parts** 

GROW PIPES

Assembly the shelf gables, beams and floor sections. No fastenings are needed in this step