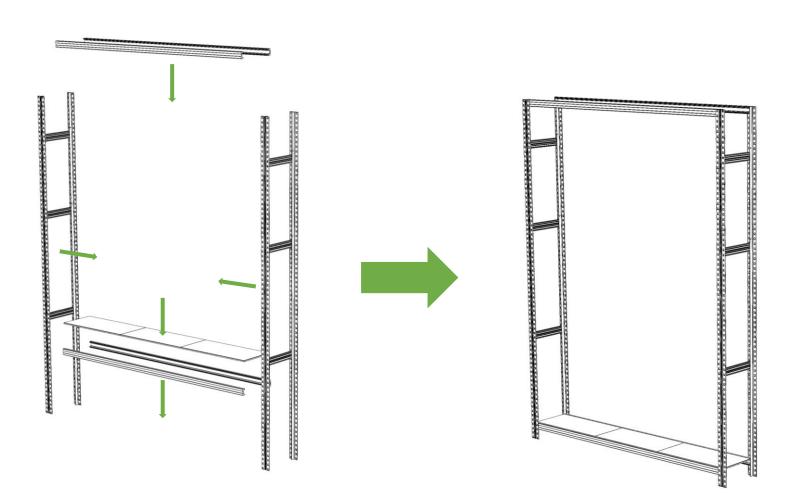

This guide walks you through the assembly process, guaranteeing a streamlined and effective setup experience.

**Included parts** 

GROW PIPES

Assembly the shelf gables, beams and floor sections. No fastenings are needed in this step