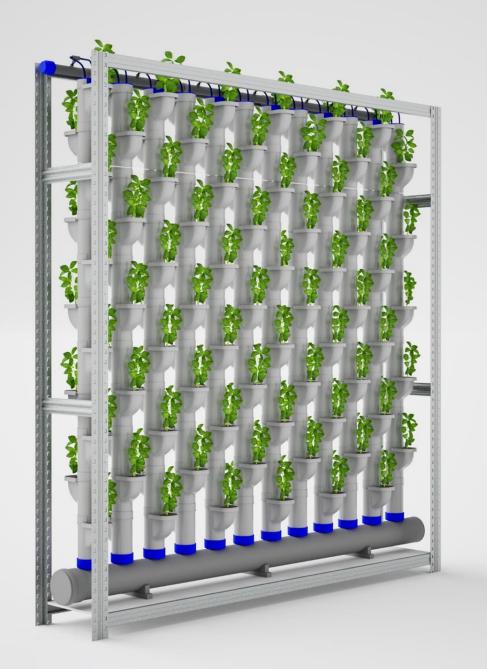

#### assembly guide

Welcome to the assembly manual for the GROW RACK SYSTEM, an adaptable and modular solution crafted to effortlessly fit into any indoor or outdoor environment. Each segment covers a width of 1.8 meters and provides adjustable heights from 2 to 5 meters, accommodating various requirements of your space.

This guide walks you through the assembly process, guaranteeing a streamlined and effective setup experience.

**Included parts** 

GROW PIPES

Assembly the shelf gables, beams and floor sections. No fastenings are needed in this step

### Mount the fixing plates

Mount the drainage pipe, root stoppers, GROWPIPES and feed pipe.