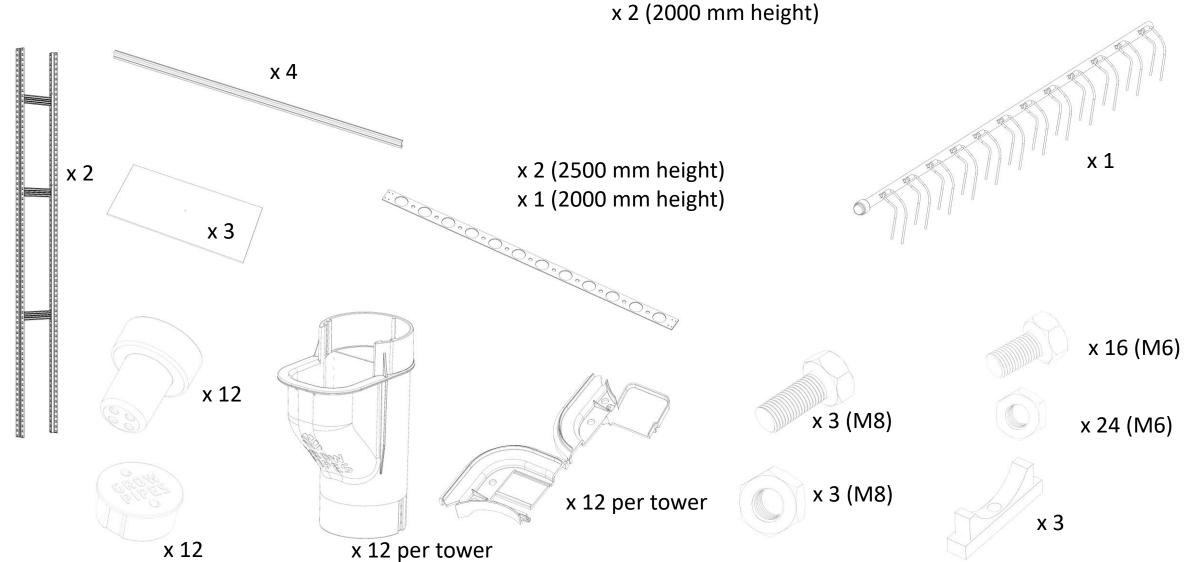

This guide walks you through the assembly process, guaranteeing a streamlined and effective setup experience.

**Included parts** 

GROW PIPES

Assembly the shelf gables, beams and floor sections. No fastenings are needed in this step