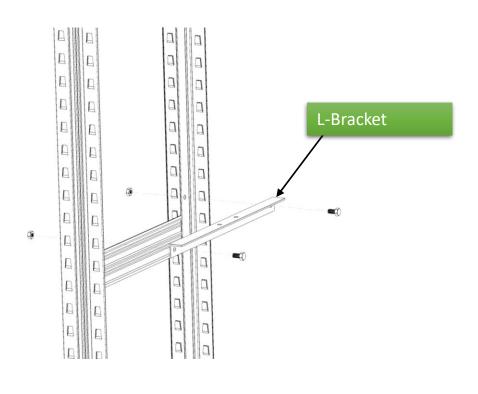

Assembly guide







#### assembly guide

Welcome to the assembly manual for the GROW RACK SYSTEM, an adaptable and modular solution crafted to effortlessly fit into any indoor or outdoor environment. Each segment covers a width of 1.8 meters and provides adjustable heights from 2 to 5 meters, accommodating various requirements of your space.

This guide walks you through the assembly process, guaranteeing a streamlined and effective setup experience.

**Included parts** 







GROW PIPES

Assembly the shelf gables, beams and floor sections. No fastenings are needed in this step





#### **Mount the L-brackets:**







### Mount the fixing plates











Mount the drainage pipe, root stoppers, GROWPIPES and feed pipe.